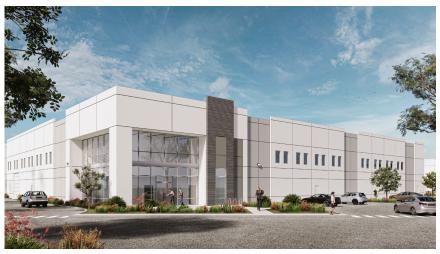

# CALEXICO GATEWAY CENTER NOW PRE-LEASING

IRE Development is pleased to announce its latest project, **Calexico Gateway Center** which will consist of over 1.1 million square feet of warehouse, manufacturing and distribution space. Phase 1 will consist of 355,000 SF and is expected to break ground in May of 2023, Equipped with "Cool" technology, CGC will have temperature controlled warehouses with power provided by dedicated solar systems for each tenant. CGC will also have designated truck/trailer parking for each tenant. Phase 1 is projected to be completed June of 2024. For more information please contact us.