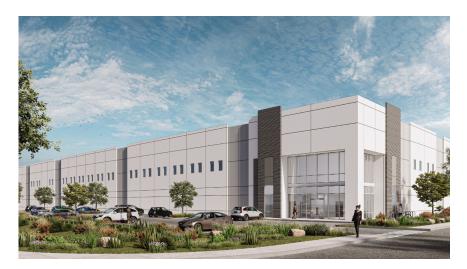

# CALEXICO GATEWAY CENTER NOW PRE-LEASING

IRE Development is pleased to announce its latest project, **Calexico Gateway Center** which will consist of over 1.1 million square feet of warehouse, manufacturing and distribution space. Phase 1 will consist of 355,000 SF and is expected to break ground in May of 2023, Equipped with "Cool" technology, CGC will have temperature controlled warehouses with power provided by dedicated solar systems for each tenant. CGC will also have designated truck/trailer parking for each tenant. Phase 1 is projected to be completed June of 2024. For more information please contact us.